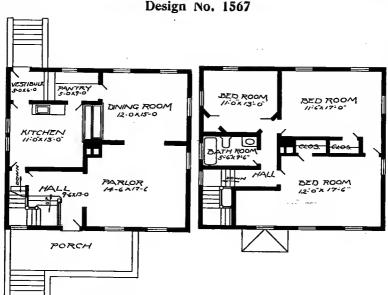

.00

We mail Plans and Specifications the same day order is received.



### PRICE of Blue Prints, together with a complete set of type-

written specifications is

**ONLY** 

\$5.00

They save time and prevent waste of material



First Floor Plan



Second Floor Plan

Size: Width, 26 feet 10 inches; length, 45 feet 2 inches, exclusive of porches

Blue prints consist of cellar and foundation plan; roof plan; first and second floor plans; front, rear, two side elevations; wall sections and all necessary interior details. Specifications consist of about twenty pages of typewritten matter.

Full and complete working plans and specifications of this house will be furnished for \$5.00. Cost of this house is from about \$2,750.00 to about \$2,750.00, according to the locality in which it is





# First Floor Plan

# Size: Width, 32 feet; length, 28 feet, exclusive of porches

Blue prints consist of cellar and foundation plan; roof plan; first and second floor plans; front, rear, two side elevations; wall sections and all necessary interior details. Specifications consist of about twenty, pages of typowriting matter. twenty pages of typewritten matter.

# Second Floor Plan

Full and complete working plans and specifications of this house will be furnished for \$5.00. Cost of this house is from about \$1,350.00 to about \$1,500.00, according to the locality in which it is built.

# PRICE

of Blue Prints, together with a complete set of typewritten specifications is

ONLY

\$5.00

They save time and prevent waste of material



of Blue Prints, together with a complete set of typew